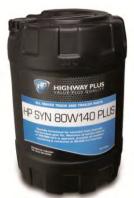

#### **HP SYN 80W140 PLUS**

Specially formulated for extended drain intervals and increased gear life. Maximum oil service interval of 320,000 km's is approved, provided oil condition monitoring is conducted at 80,000 km intervals.

20I - ZFL4122020