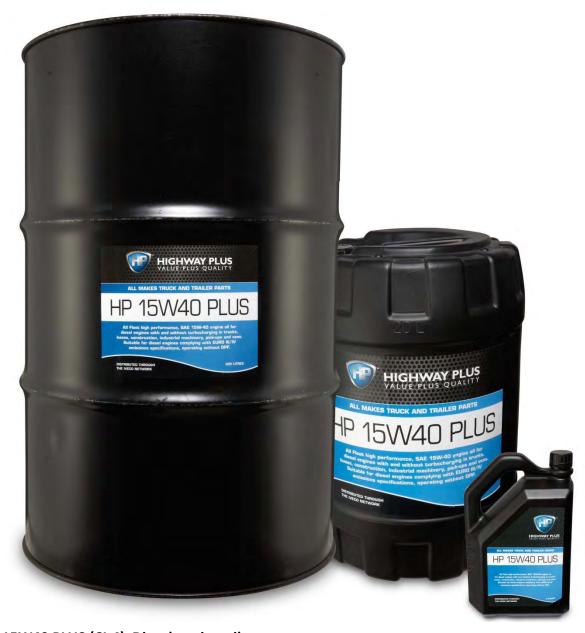

#### HP 15W40 PLUS (CI-4) Diesel engine oil range

All Fleet high performance, SAE 15W-40 engine oil for diesel engines with and without turbocharging in trucks, buses, construction, industrial machinery, pick-ups and vans. Suitable for diesel engines acomplying with EURO III/IV emissions specifications, operating without DPF.

5I - ZFL4120005

20I - ZFL4120020

205I - ZFL4120205

1000l - ZFL41201000